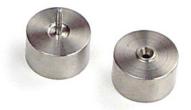

## Directions:

Slip the washer screw hole over the rod to lie flat on the die area. Put the punch over the rod to lie against the washer, then put the tool in a vise and close the vise, which will put pressure on the washer and press a depression into the washer. The pad screw will now go into the depression.